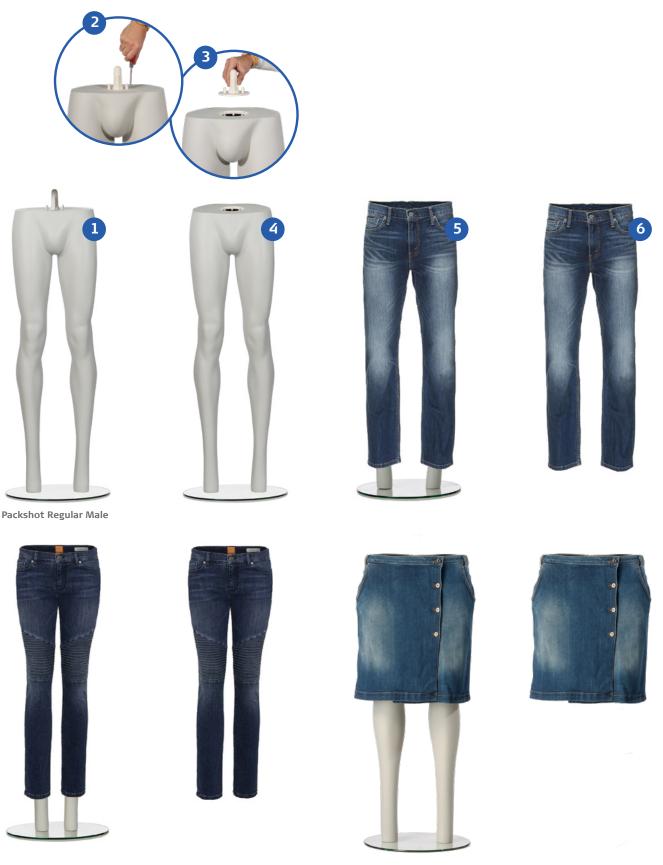

# PACKSHOT CAN BE USED AS A TROUSERBAR

Packshot Slim Fit Female

Packshot Plus Size Female