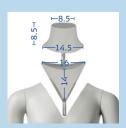

#### THE PROCESS

With the removable neck parts, it is possible to take photos and directly capture the details in the collar, e.g. the brand. This feature also makes it easy to shoot pictures of tops with deeper necklines.

All measurements are approximate