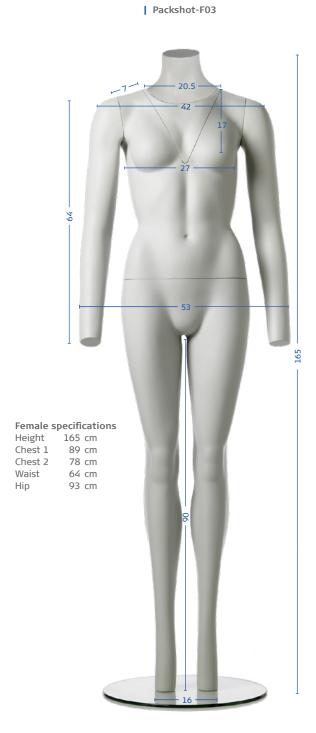

#### **REGULAR FIT**

Packshot-M03

89 Male specifications
Height 177 cm
Chest 101 cm Waist 82 cm 100 cm Нір 86

All measurements are approximate