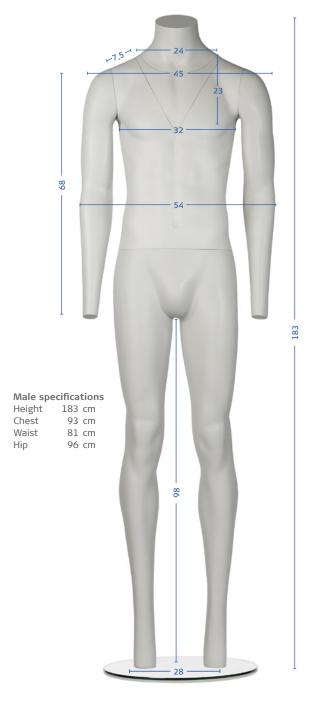

#### **REGULAR FIT**

Packshot-M03

89 Male specifications
Height 177 cm
Chest 101 cm Waist 82 cm 100 cm Нір 86