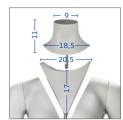

#### THE PROCESS

With the removable neck parts, it is possible to take photos and directly capture the details in the collar, e.g. the brand. This feature also makes it easy to shoot pictures of tops with deeper necklines.

Remove the elements that are visible with just a few clicks in your photo processing program.