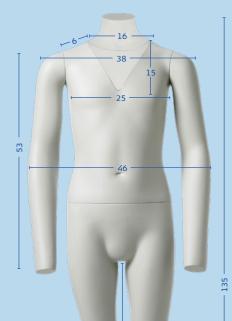

#### Child specifications Height 135 cm

Chest 1 72 cm Waist 62 cm Нір 78 cm

Child includes: Flexible Huddie presenter, T-shirt magnetic arm piece

Male and Female include: Flexible Huddie presenter, short magnetic arm piece, T-shirt magnetic arm piece

All measurements are approximate