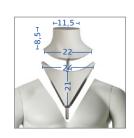

#### THE PROCESS

With the removable neck parts, it is possible to take photos and directly capture the details in the collar, e.g. the brand. This feature also makes it easy to shoot pictures of tops with deeper necklines.

#### **REGULAR FIT**

Packshot-M03

89 Male specifications
Height 177 cm
Chest 101 cm Waist 82 cm 100 cm Нір 86