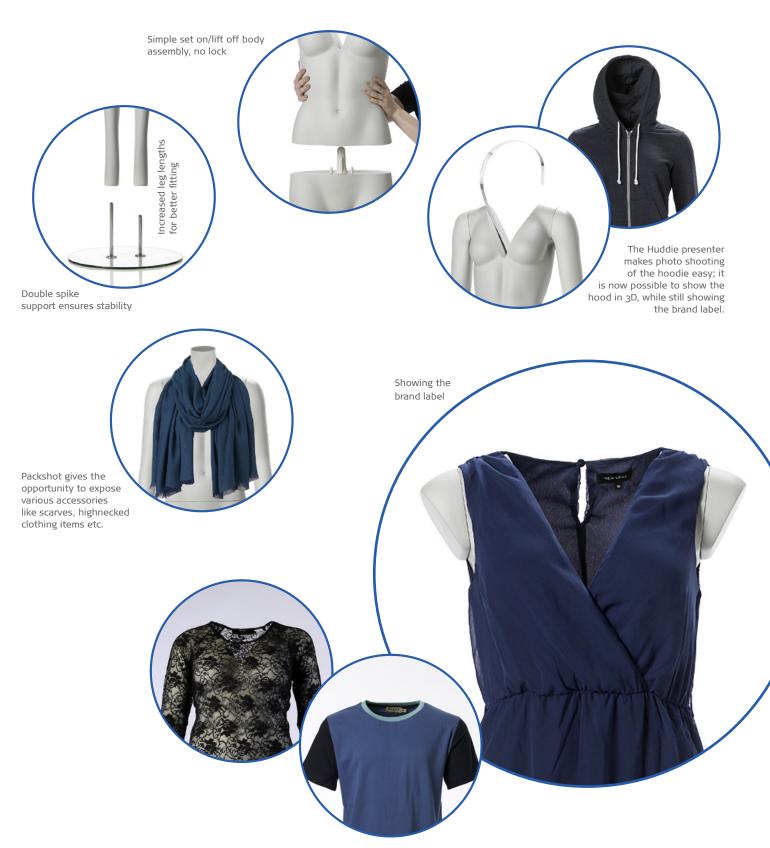

#### THE PROCESS

With the removable neck parts, it is possible to take photos and directly capture the details in the collar, e.g. the brand. This feature also makes it easy to shoot pictures of tops with deeper necklines.

### THREE DIFFERENT ARMS WITH MAGNETS

The arms have been given magnets for easier assembly. The magnets ensure an easy handling and assembly of the body form.

The improvements mean even greater functionalities and user-friendliness. Please note: the arms should be attached carefully as the magnets are strong.