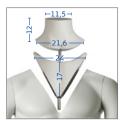

#### **REGULAR FIT**

Packshot-M03

89 Male specifications
Height 177 cm
Chest 101 cm Waist 82 cm 100 cm Нір 86