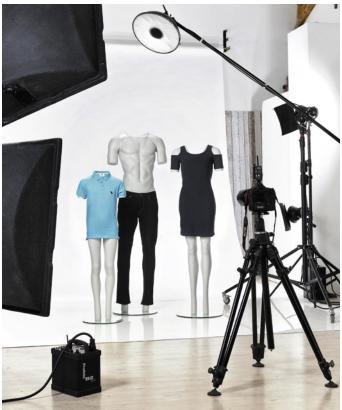

#### IDEAL TOOL FOR CATALOGUES, WEBSHOPS AND MORE

Packshot photo mannequins by Hindsgaul<sup>®</sup> is a series of male, female and child body forms, which now includes both Regular, Slim Fit and Plus Size. The series is specially designed for photographing of clothes for catalogs, websites, webshops or for any other purpose where you want to display the clothes in a three-dimensional way.

The whole series has the same versatile functionality and easy-to-use accessories, and is suitable for neutral photo shoots of any types of clothing. The design offers a straight forward position, but still with details of a body inside the clothes, so the mannequin can be photographed from all angles. Perfectly shaped body parts enhance and fulfill the exposure of the designs and support the curves. These body forms are developed for easy dress and undress; extended arms and legs support the clothing.

#### THE PROCESS

With the removable neck parts, it is possible to take photos and directly capture the details in the collar, e.g. the brand. This feature also makes it easy to shoot pictures of tops with deeper necklines.

### THREE DIFFERENT ARMS WITH MAGNETS

The arms have been given magnets for easier assembly. The magnets ensure an easy handling and assembly of the body form.

The improvements mean even greater functionalities and user-friendliness. Please note: the arms should be attached carefully as the magnets are strong.