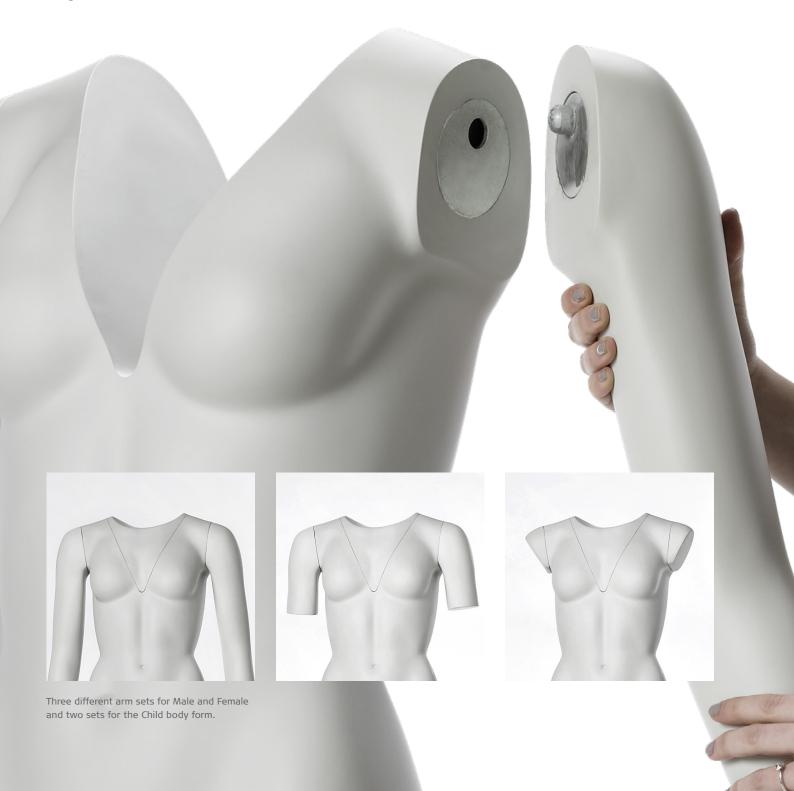

#### THE PROCESS

With the removable neck parts, it is possible to take photos and directly capture the details in the collar, e.g. the brand. This feature also makes it easy to shoot pictures of tops with deeper necklines.

### THREE DIFFERENT ARMS WITH MAGNETS

The arms have been given magnets for easier assembly. The magnets ensure an easy handling and assembly of the body form.

The improvements mean even greater functionalities and user-friendliness. Please note: the arms should be attached carefully as the magnets are strong.