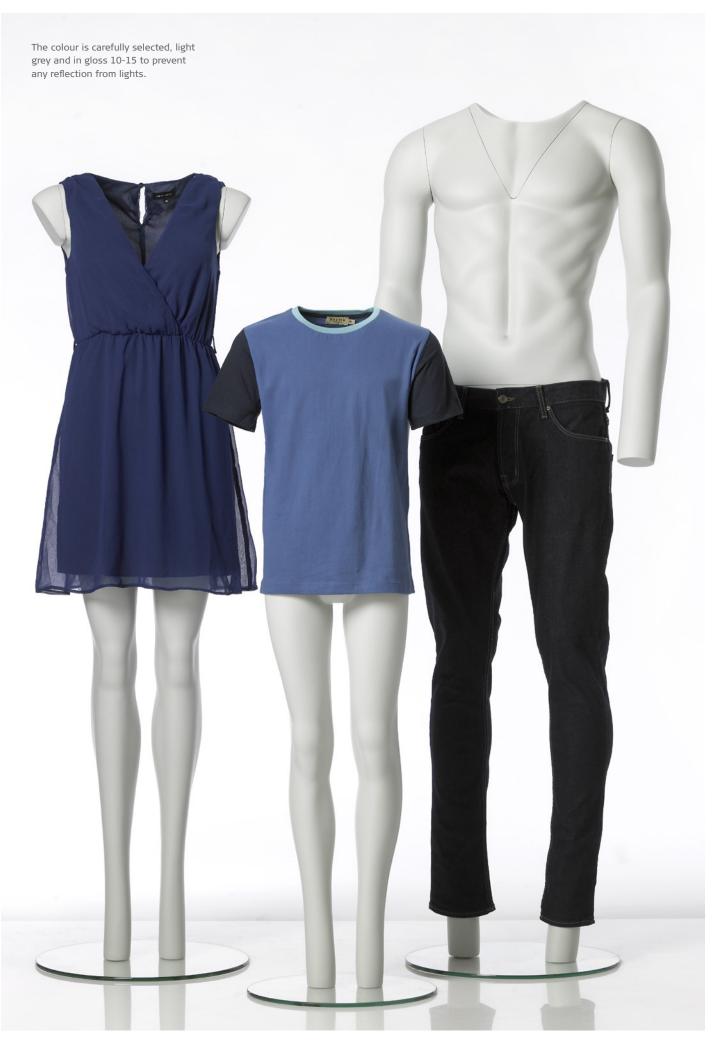

#### IDEAL TOOL FOR CATALOGUES, WEBSHOPS AND MORE

Packshot photo mannequins by Hindsgaul<sup>®</sup> is a series of male, female and child body forms, which now includes both Regular, Slim Fit and Plus Size. The series is specially designed for photographing of clothes for catalogs, websites, webshops or for any other purpose where you want to display the clothes in a three-dimensional way.

The whole series has the same versatile functionality and easy-to-use accessories, and is suitable for neutral photo shoots of any types of clothing. The design offers a straight forward position, but still with details of a body inside the clothes, so the mannequin can be photographed from all angles. Perfectly shaped body parts enhance and fulfill the exposure of the designs and support the curves. These body forms are developed for easy dress and undress; extended arms and legs support the clothing.