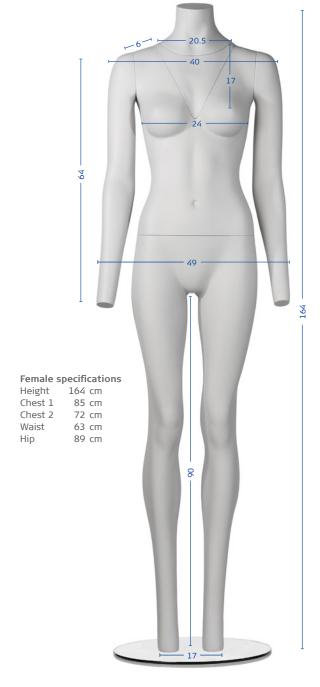

#### Child specifications Height 135 cm

Chest 1 72 cm Waist 62 cm Нір 78 cm

Child includes: Flexible Huddie presenter, T-shirt magnetic arm piece

Male and Female include: Flexible Huddie presenter, short magnetic arm piece, T-shirt magnetic arm piece