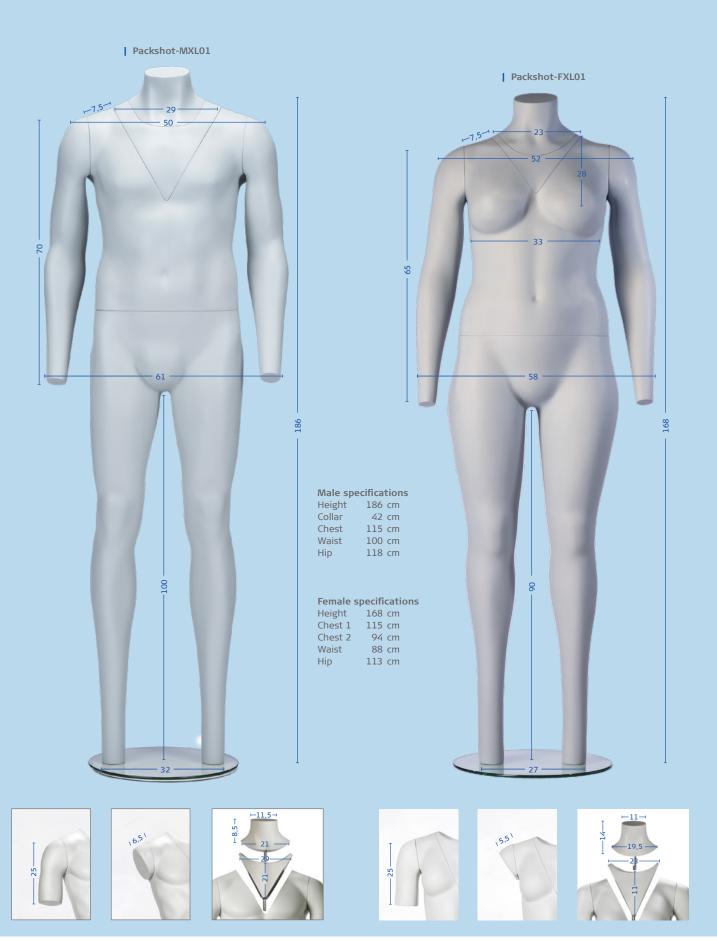

#### **REGULAR FIT**

Packshot-M03

89 Male specifications
Height 177 cm
Chest 101 cm Waist 82 cm 100 cm Нір 86

#### Child specifications Height 135 cm

Chest 1 72 cm Waist 62 cm Нір 78 cm

Child includes: Flexible Huddie presenter, T-shirt magnetic arm piece

Male and Female include: Flexible Huddie presenter, short magnetic arm piece, T-shirt magnetic arm piece

All measurements are approximate

#### **SLIM FIT**

Male, Female Slim Fit and Plus Size include: Flexible Huddie presenter, short magnetic arm piece, T-shirt magnetic arm piece

### **PLUS SIZE**

Distribué en France par :

euromag.display@gmail.com www.euromag-display.com +33 1 60 01 31 17