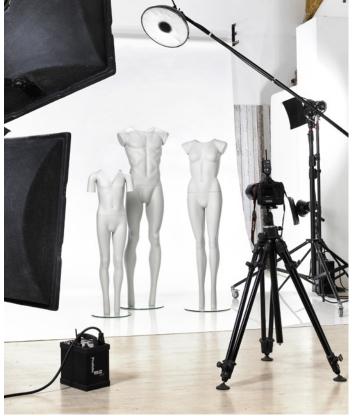

#### IDEAL TOOL FOR CATALOGUES, WEBSHOPS AND MORE

Packshot photo mannequins by Hindsgaul<sup>®</sup> is a series of male, female and child body forms, which now includes both Regular, Slim Fit and Plus Size. The series is specially designed for photographing of clothes for catalogs, websites, webshops or for any other purpose where you want to display the clothes in a three-dimensional way.

The whole series has the same versatile functionality and easy-to-use accessories, and is suitable for neutral photo shoots of any types of clothing. The design offers a straight forward position, but still with details of a body inside the clothes, so the mannequin can be photographed from all angles. Perfectly shaped body parts enhance and fulfill the exposure of the designs and support the curves. These body forms are developed for easy dress and undress; extended arms and legs support the clothing.

#### THE PROCESS

With the removable neck parts, it is possible to take photos and directly capture the details in the collar, e.g. the brand. This feature also makes it easy to shoot pictures of tops with deeper necklines.

### THREE DIFFERENT ARMS WITH MAGNETS

The arms have been given magnets for easier assembly. The magnets ensure an easy handling and assembly of the body form.

The improvements mean even greater functionalities and user-friendliness. Please note: the arms should be attached carefully as the magnets are strong.