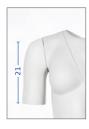

#### **REGULAR FIT**

Packshot-M03

89 Male specifications
Height 177 cm
Chest 101 cm Waist 82 cm 100 cm Нір 86