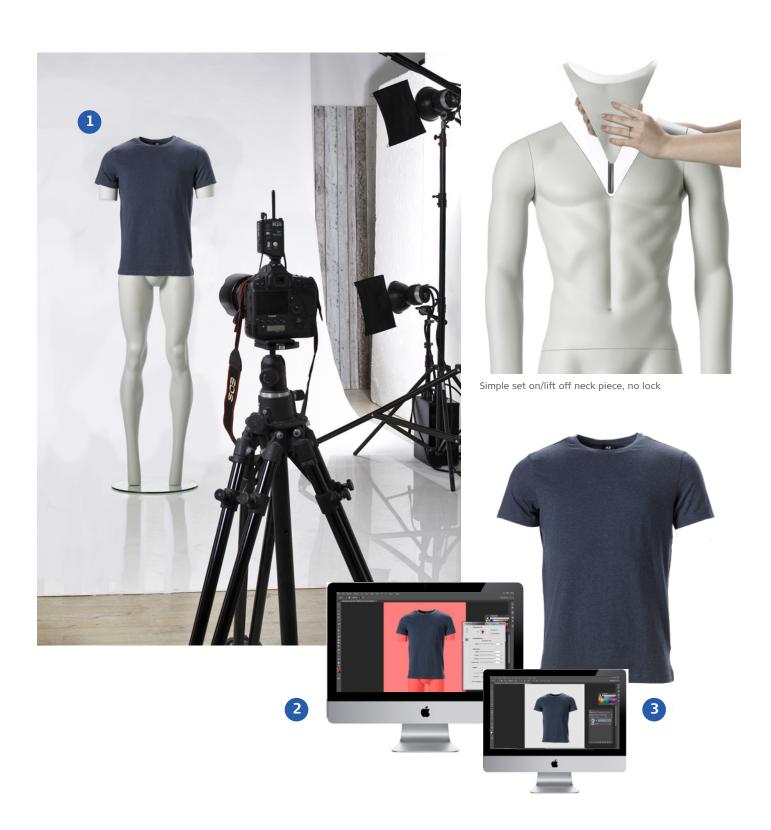

#### THE PROCESS

With the removable neck parts, it is possible to take photos and directly capture the details in the collar, e.g. the brand. This feature also makes it easy to shoot pictures of tops with deeper necklines.

Remove the elements that are visible with just a few clicks in your photo processing program.