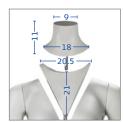

#### THE PROCESS

With the removable neck parts, it is possible to take photos and directly capture the details in the collar, e.g. the brand. This feature also makes it easy to shoot pictures of tops with deeper necklines.

#### Child specifications Height 135 cm

Chest 1 72 cm Waist 62 cm Нір 78 cm

Child includes: Flexible Huddie presenter, T-shirt magnetic arm piece

Male and Female include: Flexible Huddie presenter, short magnetic arm piece, T-shirt magnetic arm piece