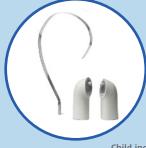

#### Child specifications Height 135 cm

Chest 1 72 cm Waist 62 cm Нір 78 cm

Child includes: Flexible Huddie presenter, T-shirt magnetic arm piece

Male and Female include: Flexible Huddie presenter, short magnetic arm piece, T-shirt magnetic arm piece

#### **SLIM FIT**

Male, Female Slim Fit and Plus Size include: Flexible Huddie presenter, short magnetic arm piece, T-shirt magnetic arm piece