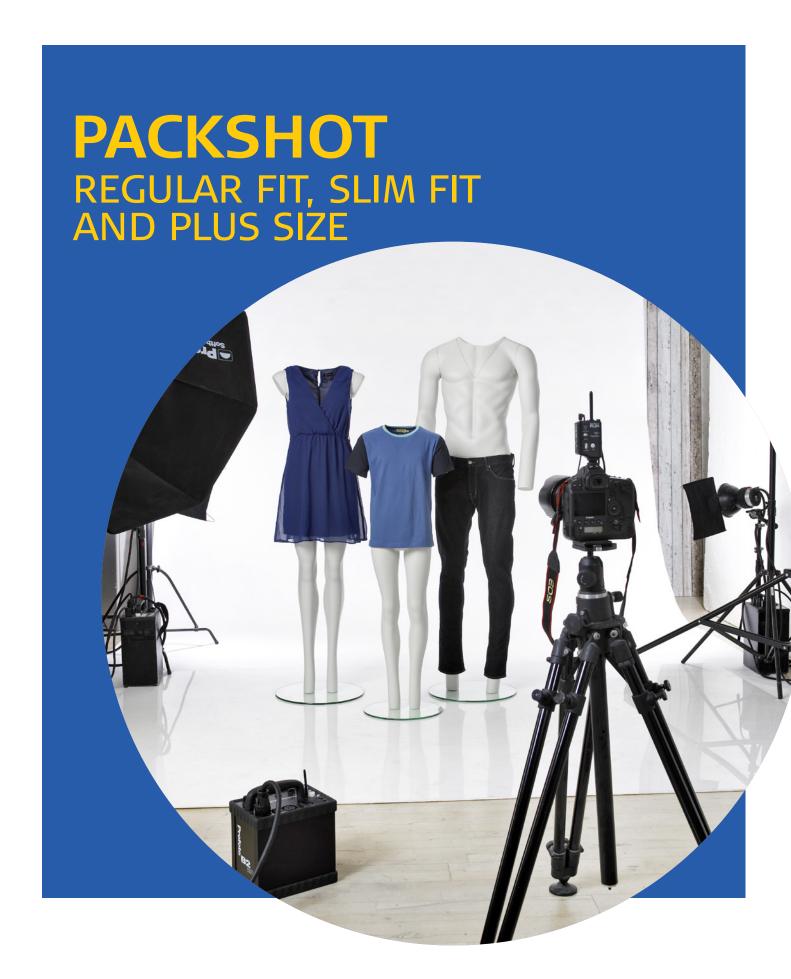

#### IDEAL TOOL FOR CATALOGUES, WEBSHOPS AND MORE

Packshot photo mannequins by Hindsgaul<sup>®</sup> is a series of male, female and child body forms, which now includes both Regular, Slim Fit and Plus Size. The series is specially designed for photographing of clothes for catalogs, websites, webshops or for any other purpose where you want to display the clothes in a three-dimensional way.

The whole series has the same versatile functionality and easy-to-use accessories, and is suitable for neutral photo shoots of any types of clothing. The design offers a straight forward position, but still with details of a body inside the clothes, so the mannequin can be photographed from all angles. Perfectly shaped body parts enhance and fulfill the exposure of the designs and support the curves. These body forms are developed for easy dress and undress; extended arms and legs support the clothing.