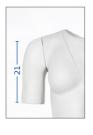

#### **REGULAR FIT**

Packshot-M03

89 Male specifications
Height 177 cm
Chest 101 cm Waist 82 cm 100 cm Нір 86